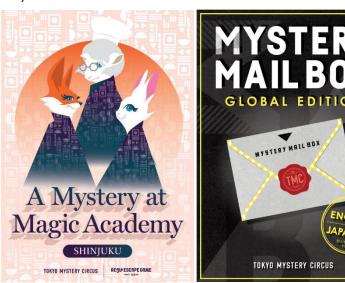

## More excitement available at Shinjuku

14<sup>th</sup> March 2018 - TOKYO MYSTERY CIRCUS will be launching new contents that can be played in English, at the newly opened theme park "TOKYO MYSTERY CIRCUS" in Shinjuku's Kabukicho. The new games you can play in English are "A Mystery at Magic Academy SHINJUKU" and, "MYSTERY MAIL BOX GLOBAL EDITION". We also are going to sell original merchandise with puzzles you can enjoy in English as well.

"MYSTERY MAIL BOX GLOBAL EDITION" and English merchandise will be available from 15<sup>th</sup> March 2018, "A Mystery at Magic Academy SHINJUKU" will be available from 20<sup>th</sup> March 2018.

\*\*X"A Mystery at Magic Academy" "MYSTERY MAIL BOX GLOBAL EDITION" Key visuals