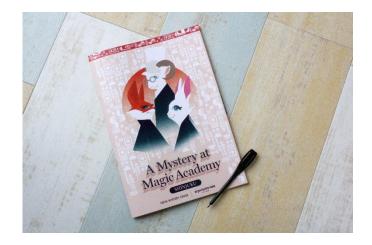

"A Mystery at Magic Academy SHINJUKU" is based on the puzzle hunt event "A Mystery at Magic Academy" held in San Francisco and specially arranged for Shinjuku. This English game event starts from TOKYO MYSTERY CIRCUS and while playing, participants will be walking around Shinjuku to solve the puzzles and mysteries of this game, so you will be able to enjoy both puzzle hunt and sightseeing of Shinjuku!

#### About "A Mystery at Magic Academy SHINJUKU"

<Story>

Today is your first day of school at the Magical Academy!

Your heart is racing with excitement for the grand adventures that lie ahead.

But all the jubilation is stopped short when you and your fellow classmates make a horrible discovery - the celebratory cake for your first day has vanished!

Where on earth could the cake have gone?

The only way to discover the truth is to find the Truthseeker's Spell which lie in the Magical Academy. Solve the puzzles, obtain the spell, and determine the truth behind the mystery!